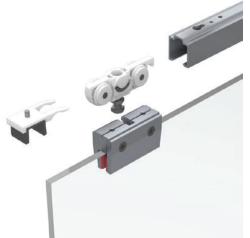

19-404AL - Optima 80 - Glass Door Wall MountTrack (Aluminum)

## ITEM: 19-404AL

18139 - 107 Avenue Edmonton, Alberta T5S 1K4

Canada

Phone Toll-Free: (800) 661-9951

Fax Toll-Free: (877) 484-1209

Mounting: Wall mount version single door.

Door weight max. 176 lbs.

Required glass thickness: 3/8" (tempered glass).