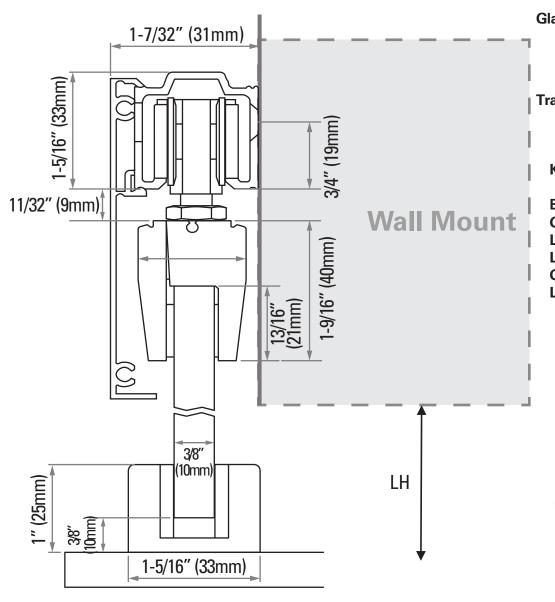

## ITEM: 19-404AL

18139 - 107 Avenue Edmonton, Alberta T5S 1K4

Canada

Phone Toll-Free: (800) 661-9951

Fax Toll-Free: (877) 484-1209

Mounting: Wall mount version single door.

Door weight max. 176 lbs.

Required glass thickness: 3/8" (tempered glass).

Material: Aluminum.

**Glass Reduction Calculations** 

**Drill Height** 

BH = LH + 3 1/8"

Glass Height

GH = BH - 21/4"

**Glass Width with Suggested Overhang** 

GB = LW + 2" (for a single door) GB = LW + 1" (for a double door)

**Track Length** 

 $L = GB \times 2$ 

Key:

**BH** = Drilling height to floor

GH = Glass Height

LH = Opening Height

LW = Opening Width

GB = Glass Width

L = Track Length